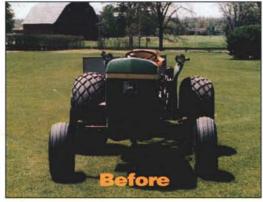

Golf Course
Superintendents
country-wide have
proven that *McCords*Flotation Tires
are essential
during the following
delicate operations:

Top Dressing • Spraying • Mowing • Back Filling Traps • Aerating
 The large contact area of the flotation tire effectively distributes load
 over a broad area. This produces lower unit ground pressure resulting
 in minimized soil compaction.

 Our custom built

binations will convert your golf course equipment into the most productive tools you will ever own. For further information call our toll free number today.

tire and wheel com-

CCORD

**Terra-Tire Sales and Service**