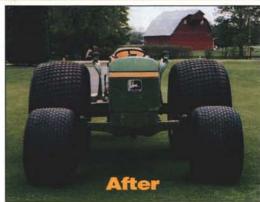

Golf Course
Superintendents
country-wide have
proven that *McCords*Flotation Tires
are essential
during the following
delicate operations:

Top Dressing • Spraying • Mowing • Back Filling Traps • Aerating
 The large contact area of the flotation tire effectively distributes load
 over a broad area. This produces lower unit ground pressure resulting
 in minimized soil compaction.

 Our custom built

binations will convert your golf course equipment into the most productive tools you will ever own. For further information call our toll free number today.

tire and wheel com-

CCORD

**Terra-Tire Sales and Service**