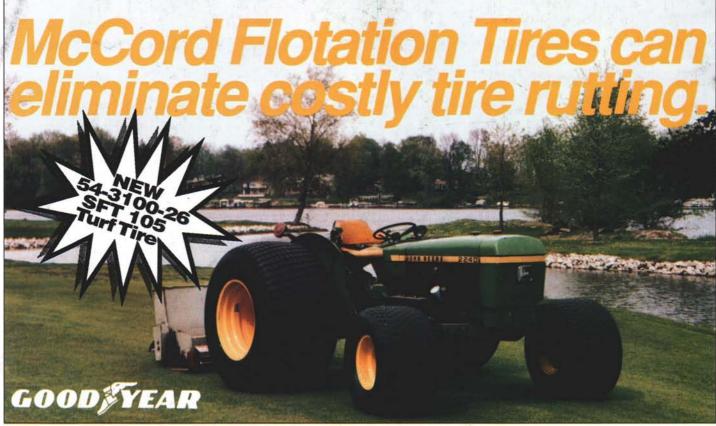

Golf Course
Superintendents
country-wide have
proven that *McCords*Flotation Tires
are essential
during the following
delicate operations:

Top Dressing • Spraying • Mowing • Back Filling Traps • Aerating
 The large contact area of the flotation tire effectively distributes load
 over a broad area. This produces lower unit ground pressure resulting
 in minimized soil compaction.

 Our custom built

binations will convert your golf course equipment into the most productive tools you will ever own. For further information call our toll free number today.

tire and wheel com-

CCORD

**Terra-Tire Sales and Service**