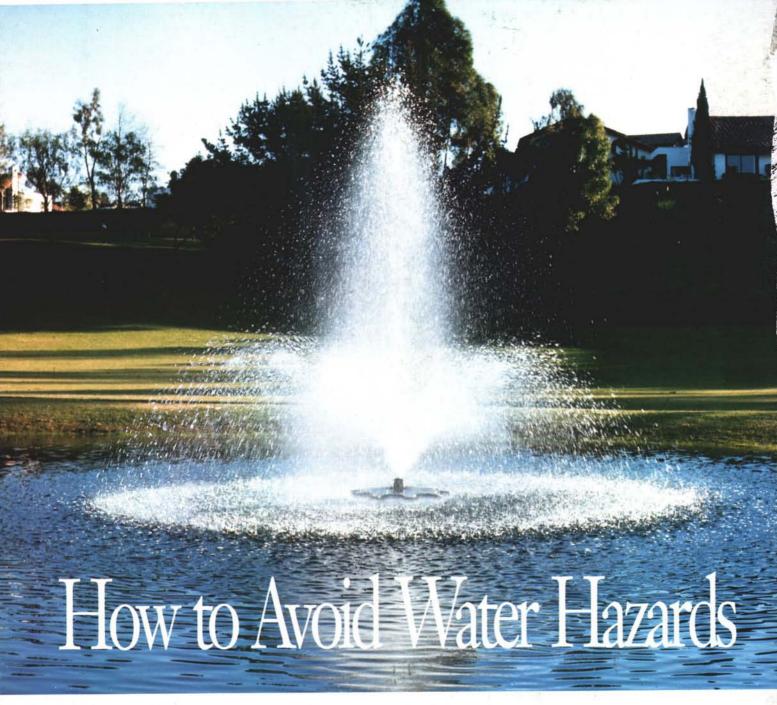

Unsightly algae blooms. Suffocating sludge build-ups. Excessive weed growth.

All these problems can now be a thing of the past by simply adding a Rain Jet

Aeration System. From a

Eight interchangeable nozzles with three different lighting combinations available. wide selection of pump sizes to meet your specific needs, you'll get the cleaner, clearer water you've always wanted. With the added benefit no amount of chemicals

can offer - a beautiful fountain display from your choice of eight interchange-

Hardie Irrigation

able spray patterns and lighting combinations.

Keep your water hazards from multiplying.
With one simple, and very beautiful Free demonstration

addition. A Rain Jet
Aeration System. Call
toll-free for your free
demonstration video or
to arrange a free onsite analysis.

1-800/365-3880

6 a.m.-5 p.m. Mon-Fri Pacific Standard Time

video

27671 La Paz Road, Laguna Niguel, California 92656-3995, 714/831-5881, FAX 714/831-0637