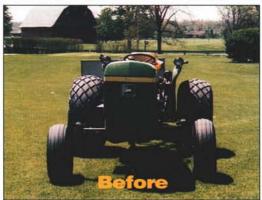

Golf Course
Superintendents
country-wide have
proven that *McCords*Flotation Tires
are essential
during the following
delicate operations:

• Top Dressing • Spraying • Mowing • Back Filling Traps • Aerating
The large contact area of the flotation tire effectively distributes load
over a broad area. This produces lower unit ground pressure resulting
in minimized soil compaction.