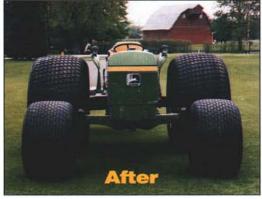

Golf Course
Superintendents
country-wide have
proven that *McCords*Flotation Tires
are essential
during the following
delicate operations:

• Top Dressing • Spraying • Mowing • Back Filling Traps • Aerating
The large contact area of the flotation tire effectively distributes load
over a broad area. This produces lower unit ground pressure resulting
in minimized soil compaction.