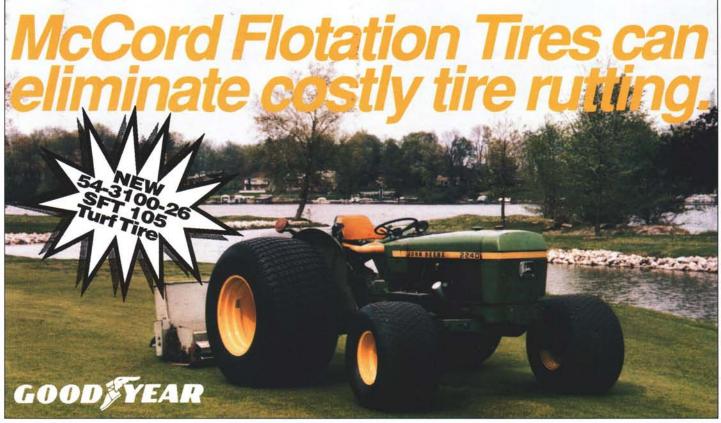

Golf Course
Superintendents
country-wide have
proven that *McCords*Flotation Tires
are essential
during the following
delicate operations:

• Top Dressing • Spraying • Mowing • Back Filling Traps • Aerating
The large contact area of the flotation tire effectively distributes load
over a broad area. This produces lower unit ground pressure resulting
in minimized soil compaction.