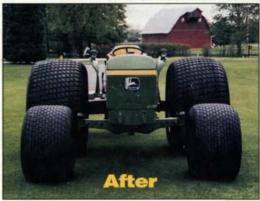

Golf Course
Superintendents
country-wide have
proven that *McCords*Flotation Tires
are essential
during the following
delicate operations:

Top Dressing • Spraying • Mowing • Back Filling Traps • Aerating
 The large contact area of the flotation tire effectively distributes load
 over a broad area. This produces lower unit ground pressure resulting
 in minimized soil compaction.