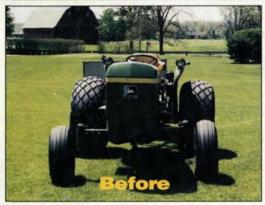

Golf Course
Superintendents
country-wide have
proven that *McCords*Flotation Tires
are essential
during the following
delicate operations:

Top Dressing • Spraying • Mowing • Back Filling Traps • Aerating
 The large contact area of the flotation tire effectively distributes load
 over a broad area. This produces lower unit ground pressure resulting
 in minimized soil compaction.