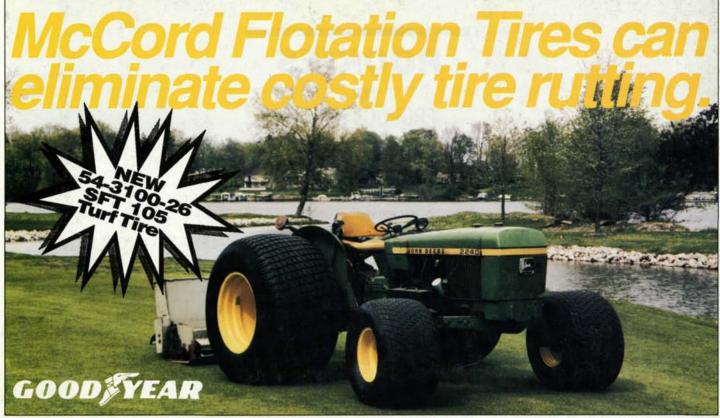

Golf Course
Superintendents
country-wide have
proven that *McCords*Flotation Tires
are essential
during the following
delicate operations:

Top Dressing • Spraying • Mowing • Back Filling Traps • Aerating
 The large contact area of the flotation tire effectively distributes load
 over a broad area. This produces lower unit ground pressure resulting
 in minimized soil compaction.

Our custom built tire and wheel combinations will convert your golf course equipment into the most productive tools you will ever own. For further information call our toll free number today.

VCCORD

**Terra-Tire Sales and Service** 