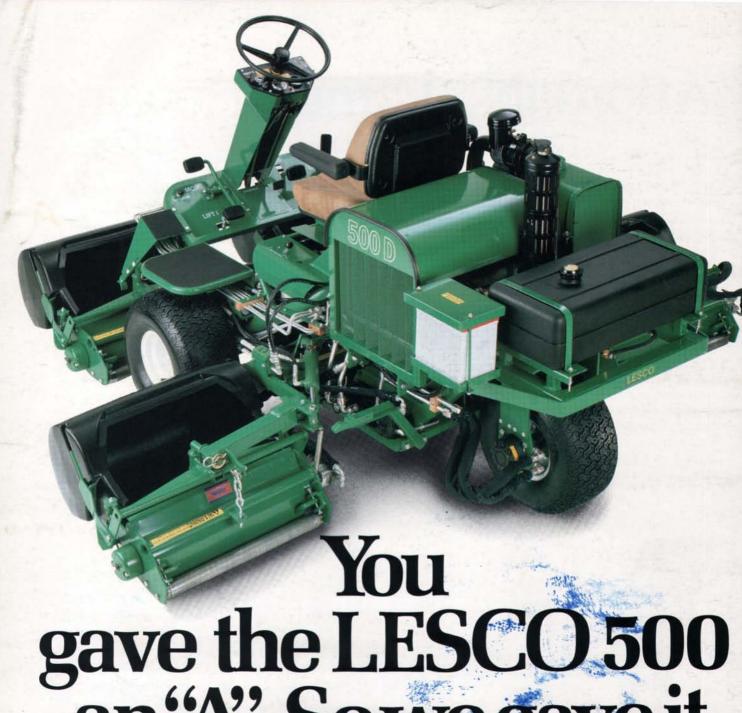

## gave the LESCO 500 an "A". So we gave it

Introducing the LESCO 500D Fairway Mower. It's the new diesel mower that makes the grade in lightweight fairway mowing.

First, the LESCO 500 Fairway Mower proved lightweight fairway mowing could be practical and economical. Now the 500D goes a step further and delivers the efficiency and endurance of diesel power on a new heavy-duty frame.

The unique versatility of the 500D permits simple conversion from fivegang to three-gang operation. And the mower's new heavy-duty reels and bedknives are engineered for

day-in and day-out precision cutting.

The result is smooth, close-cut fairways with the look and character of the finest putting greens.

Earn high marks. Put the LESCO 500D Fairway mower to work on your course. It's backed by factory-direct parts and service and LESCO offers convenient leasing and finance plans.