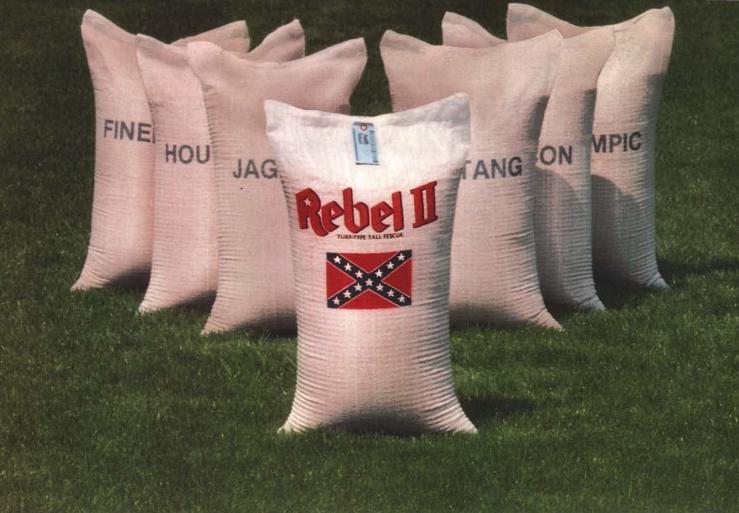

## The Tall Fescue Trend REBEL II Leads the Way

Rebel II. . . the attractive, low-maintenance turfgrass:

| Requires 1 | less | fertilizer | than  | Kentucky |
|------------|------|------------|-------|----------|
| bluegrass  | or   | Bermuda    | grass |          |

- ☐ Excellent shade adaptability
- ☐ Greater disease resistance than most other turfgrasses
- □ No thatch build-up
- ☐ Outstanding performance in heat and drought
- ☐ Fine, dense growth
- ☐ Excellent dark green color

Get with the tall fescue trend. Try Rebel II. Tests are proving it will meet all your needs, and surpass your expectations.