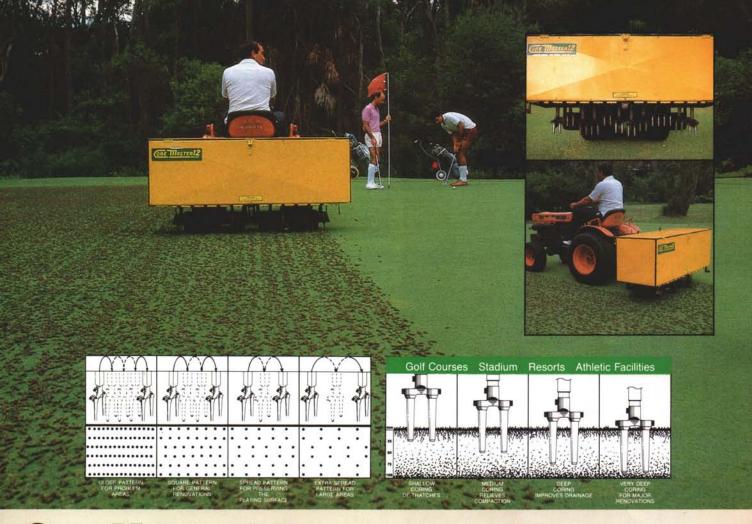

# CoreMaster. Your new aeration answer. Move forward (not backwards!) with CoreMaster.

Great news for golf course superintendents in charge of greens, tees and fairways, and turf managers for athletic fields (football, baseball, soccer), and sport turf grass. It's CoreMaster 12, the world's finest hollow core aeration system, backed by five years of technology. engineering and experience by the professionals at GreenCare International.

For the first time ever, CoreMaster enables your turf grass staff to improve aeration methods, speed compaction relief and thatch control with a built-in variable depth and pattern control system, and the strongest power source.

CoreMaster is the most innovative and advanced hollow core aeration system on the market today. Hard working, fast and versatile on all natural turf grass surfaces, CoreMaster aerates easily and efficiently. The result stimulates natural turf growth, insuring a healthier, safer, and more beautiful grass surface.

Put these CoreMaster advantages to work on your field and enjoy the benefits of features like these:

fastest capacity ever and safest

□ patented mechanical simplicity fewer moving parts

☐ low maintenance and great reliability-built to last!

- touch control for coring depths and patterns with several tine sizes
- new state of the art "quadra-tine" system, never before available
- highest efficiencies by rapid change, a totally flexible system
- additional attachments, verticutting, seeding, core pick up systems and more