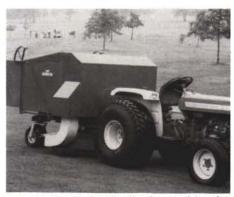

## **BLOWER-VACUUM**

You don't have to wait for leaves, clippings or debris to dry to pick them up with the Saxon Blower-Vac by Stewarts Turf Equipment. Powered by a standard profile tractor with 23 to 35 PTO hp, the vacuum sweeps a six-foot-wide swath until its large 4.4 cubic yard hopper is full. The steel hop-

per can be hydraulically dumped by the operator without leaving his seat on the tractor. The vacuum can be converted quickly to blow debris up to 15 feet.

The Blower-Vac housing is constructed of 1/8-inch steel and rides on standard golf cart wheels. It weighs 1,400 pounds empty. An override clutch stops the blower when plugged or jammed.