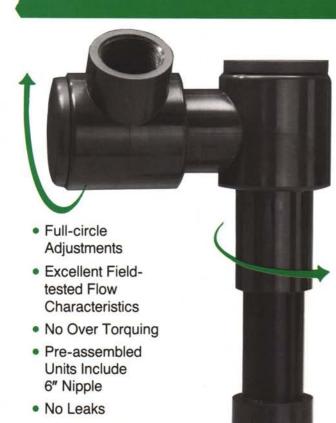

# A New Name on the Leader Board... from an "Old Pro"

Tough. Durable. Built to take a pounding from inside or out. The Swing Safe Triple Swing Joint withstands the hammer of quick-closing valves or the instant impact of an errant mower . . . without leaking.

Installation is quick and easy, too. The Swing Safe Triple Swing Joint eliminates the problem of over torquing or bottoming out. And O-rings at each joint guarantee no leaks after the job is completed.

Manufactured in five sizes (½", ¾", 1", 1¼" and 1½"), the Swing Safe Triple Swing Joint is available either as components or, for no additional cost, preassembled. The 1", 1¼" and 1½" models offer the

extra strength of Schedule 80 PVC.
All models are available in either slip or threaded design.

Continuous 360°
Movement

Made in the U.S.A.

For additional information, contact AMS Plastics 1515 Fayette, El Cajon, CA 92020 619/