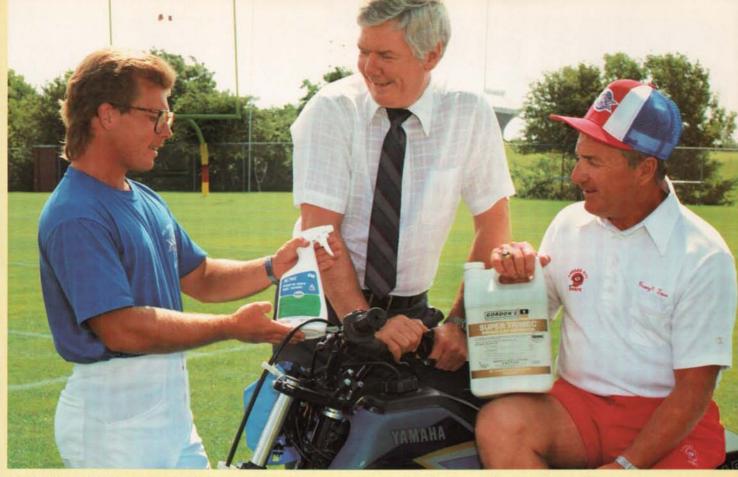

George Toma Jr. (Chip) shows Everett Mealman, President of PBI/ Gordon, the trigger sprayer of Trimec he uses to zap any weed that has the audacity to show its head at the Truman Sports Complex. Mealman insists that PBI/Gordon's second generation Trimec is the best broadleaf herbicide that can be produced. George Toma, in turn, insists that his second generation offspring is the best grounds-keeper that can be produced.