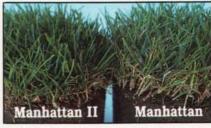

# Denser, darker green Manhattan II takes the bruises *for* your athlete

What goes up must come down ... and that goes double for athletes' knees and elbows.

Improved Manhattan II perennial ryegrass has a built-in cushion developed through genetic improvement. The greater tiller density of Manhattan II takes the punishment athletes dish out, then springs back to retain its great-

looking appearance. All that toughness...with improved mowability to boot! Manhattan II also provides a darker green color than the old standard Manhattan; improved disease resistance, drought and shade tolerance as well as fertilizer savings.

kid proof

Manhattan II was developed to save on maintenance costs ... but the *real* saving is on knees and elbows!

"Fall on the leader"

Qualified turf associations can earn cash for turf research by saving Manhattan II blue tags. Contact your dealer for details.