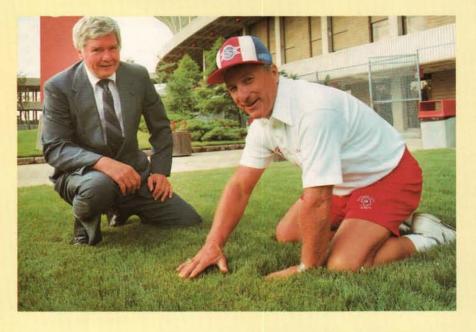

Toma's goal is immaculate turf. Turf so thick, and so lush, and so healthy

The Super Trimec treated turf on the perimeters of Arrowhead Stadium at the Truman Sports Complex is so immaculate that many visitors actually get down and feel it to find out for sure if it's real. George Toma tells Everett Mealman that the day he doesn't get a charge out of running his fingers through immaculate turf will be the day he hangs it up as a groundskeeper.

George Toma Jr. (Chip) shows Everett Mealman, President of PBI/ Gordon, the trigger sprayer of Trimec he uses to zap any weed that has the audacity to show its head at the Truman Sports Complex. Mealman insists that PBI/Gordon's second generation Trimec is the best broadleaf herbicide that can be produced. George Toma, in turn, insists that his second generation offspring is the best grounds-keeper that can be produced.