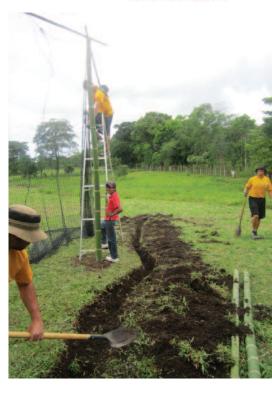

The children had now learned the game and looked the part, but still there was no baseball diamond—only jungle.

In a return trip to Bongo in July 2013, Fanning's team of volunteers, along with a group of local villagers, carved out a baseball diamond.

"We built the diamond in 10 days," Fanning said. "It wasn't easy, I can tell you that, but when we finished you could tell it was a source of pride for the entire community. That's what we're all about."

Corporate sponsorships from Turface Athletics, Warner's Athletic

Construction and Memphis Nets helped secure the materials needed to make the field construction a reality, Fanning says. A \$1,000 grant from Turface helped get equipment onsite to help construct the diamond and ensure it could be maintained in the future. Eight pallets of Turface MVP, two pallets of Turface Professional Mound Clay Red and two pallets of Red MoundMaster Blocks were used to create a sustainable, playable field. In some instances local materials were used in the construction, including fashioning foul poles and a backstop out of bamboo.