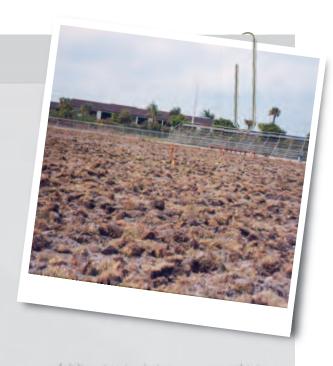

## **Answers from page 17**

ALTHOUGH the uneven playing surface on this high school football field could have been caused by an angry herd of pigs, this photo is actually manmade. This school district located in the southern United States had rebuilt this field about 8 years previously to when this photo was taken. The resulting renovated field had a good soil mix however cutbacks in the school maintenance program as well as cutbacks in manpower had left the field in disrepair. Severe compaction as well as some marching band ruts and some low spots had formed from intensive use by the high school. Instead of the long, normal road to recovery, the maintenance director opted to flag the irrigation heads and rototill the entire field down to a depth of 8 inches. After this process, the field was laser graded and then rolled, leaving the tilled bermudagrass in the root zone. The field was then irrigated on a schedule similar to sprigging and within 30 days, the entire field was grown back in and ready for play. This process was deemed successful enough that they did this process to several other fields the following year.