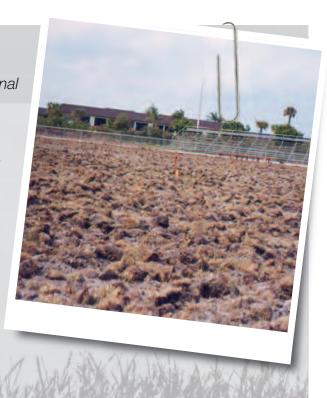

## Can you identify this sports turf problem?

Problem: Uneven playing surface

Turfgrass area: High school football field

**Location:** Southern United States **Grass Variety:** 419 bermudagrass

3ackground illustration courtesy of istockphoto.com

## **Answers from page 17**

ALTHOUGH the uneven playing surface on this high school football field could have been caused by an angry herd of pigs, this photo is actually manmade. This school district located in the southern United States had rebuilt this field about 8 years previously to when this photo was taken. The resulting renovated field had a good soil mix however cutbacks in the school maintenance program as well as cutbacks in manpower had left the field in disrepair. Severe compaction as well as some marching band ruts and some low spots had formed from intensive use by the high school. Instead of the long, normal road to recovery, the maintenance director opted to flag the irrigation heads and rototill the entire field down to a depth of 8 inches. After this process, the field was laser graded and then rolled, leaving the tilled bermudagrass in the root zone. The field was then irrigated on a schedule similar to sprigging and within 30 days, the entire field was grown back in and ready for play. This process was deemed successful enough that they did this process to several other fields the following year.