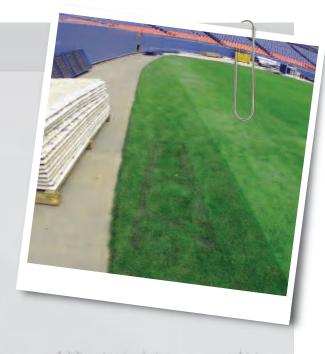

## **Answers from page 17**

AS YOU CAN SEE by the pile of flooring in the photo, there has been a concert on this field or in this case an ongoing construction project as the blue and grey area is in the shape of a ladder. The obvious guess would be that a summer concert caused heat burn stress on the Ryegrass turf; however this actually happened in early April in Denver. There was an ongoing construction project installing new, larger video boards with two cranes. The construction company left the small aluminum ladder on the grass just outside of where the field covers reach on what would be a record cold night with a single digit low of 6 degrees F. The ladder imprint is the result of direct low temperature injury to the young ryegrass turf. The extra cold transferred by the ladder from the air to the turf put this grass over the cold temperature injury threshold. Luckily, the marks were turf canopy damage only and the area was allowed to grow and the damage was simply mowed off. ■

Photo submitted by Ross Kurcab, CSFM, Denver Broncos Football Club, Sports Authority Field at Mile High Stadium.

If you would like to submit a photograph for John Mascaro's Photo Quiz please send it to John Mascaro, 1471 Capital Circle NW, Ste # 13, Tallahassee, FL 32303 call (850) 580-4026 or email to john@turf-tec.com. If your photograph is selected, you will receive full credit. All photos submitted will become property of SportsTurf magazine and the Sports Turf Managers Association.