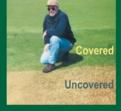

# **Supreme-Green**<sup>™</sup> **Turf Growth Cover**

Supreme-Green is a multi-purpose turf growth cover made of a specially designed material to provide early green-up, accelerated germination and winter protection. The Supreme-Green cover encourages root developement and rapid growth while extending your spring and fall seasons.

**Supreme-Green** turf growth cover is specifically engineered to promote earlier openings by 2 -3 weeks.

- Reduces seed loss
- Promotes earlier root establishment
- Accelerates Germination
- Reduces frost and ice-damage
  • Porous to allow water
- and air circulation
- Mildew and rot resistent
- Quick turf repairs