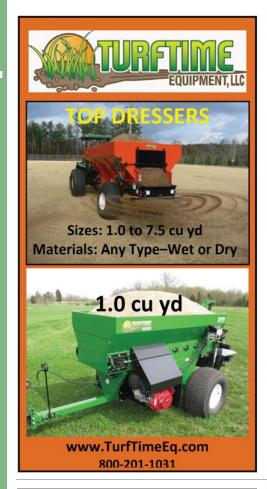

Made of lightweight aluminum & FOLDABLE. Self-aligning, 5 yard units.





4x6 in size, made of 1/8" aluminum Offsets built-in for quick alignment Three font types available

The Only Painting System You'll Ever Need.

888-780-4441



**Diversified Sports Specialties** 

www.DSSworks.com



- TARGETED LEADS
- SUPERIOR PENETRATION
- PROVEN VALUE
- OUTSTANDING RESULTS

Then rent our list of targeted, qualified readers for your next direct mail promotion.

Call today for more information regarding our product lines and extensive database marketing programs.



**Cheryl Naughton** cnaughton@m2media360.com 678-292-6054 Fax: 360-294-6054

## **BEAM CLAY® INFIELDS!**



Beam Clay® has supplied products to every Major League Baseball Team and over 150 Minor League Teams, more than 700 colleges