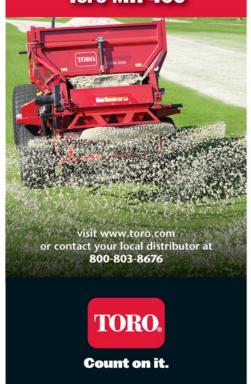

while extending your spring and fall seasons.

**Supreme-Green** turf growth cover is specifically engineered to promote earlier openings by 2 -3 weeks.

- Reduces seed loss
- Promotes earlier root establishment
- Accelerates Germination
- Reduces frost and ice-damage
  • Porous to allow water
- and air circulation
- Mildew and rot resistent
- Quick turf repairs



#### Specifcations:

- · Made of tough wove en non-coated polyethylene material
- · UV treated for long life
- · Green tint for best heat build-up
- · One piece construction
- Comes complete with anchor pegs and storage bag

279 Humberline Dr. Etobicoke, Ontario M9W 5T6 Phone: 1-800-837-8961

Fax: (416) 798-1342 E-mail: sales@covertechfab.com Website: www.covertechfab.com

### **Consistent application** every time. Toro MH-400