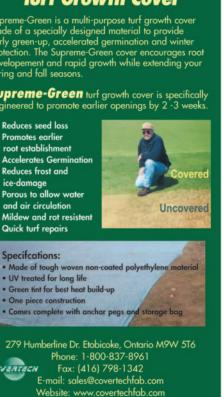

Quick turf repairs

Specifcations:

One piece construction





## **BEAM CLAY® INFIELDS!**



Beam Clay® has supplied products to every Major League Baseball Team and over 150 Minor League Teams, more than 700 colleges and thousands of towns and schools from all 50 states and worldwide. Beam Clay® supplies special mixes for infields, pitcher's mounds, home plate areas, red warning tracks, infield conditioners, drying agents, plus over 200 other infield products, including regional infield mixes blended for every state and climate from bulk plants nationwide!

## BEAM CLAY®

800-247-BEAM (2326) WWW.BEAMCLAY.COM