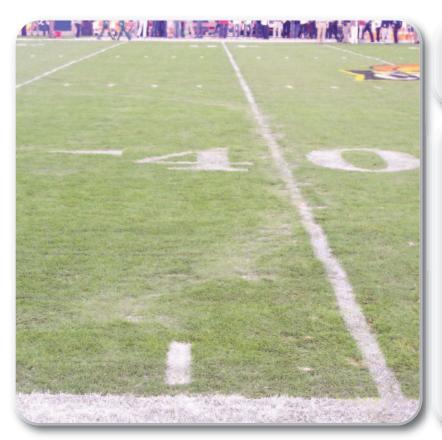

## Can you identify this sports turf problem?

Problem: Circular depression in field

Turfgrass Area: University of Phoenix Stadium

Location: Glendale, Arizona

Grass Variety: Tifway 419 bermudagrass

overseeded with perennial rye