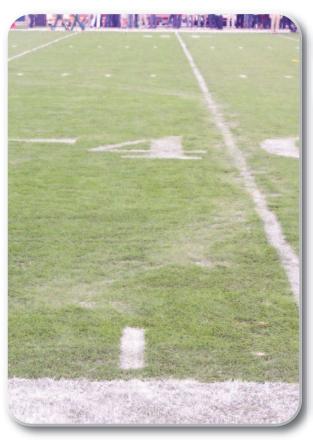

## >>> **Answer:** from page 17

The circular depression on University of Phoenix's field is the dreaded "band disease." This disease typically shows up after marching bands have their way with stadium turf. This particular circular indentation was actually the result of the Ohio State University marching band. These photos were taken immediately after the pregame festivities for the 2007 Tostitos Fiesta Bowl, which was also the BCS National Championship Game on January 8, 2007 at the University of Phoenix Stadium in Glendale, AZ. The Ohio State Buckeye band is nationally known for spelling out "Ohio" in script

form. This photo is from the beginning of the "O" where the entire band also follows in the same exact path to spell out the word. The sports turf manager also reports that although they have seen many different marching bands, the Ohio State band gets the award for most destructive band over the shortest period of time. Is there an award for that?