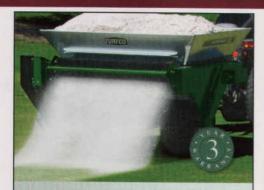

### ONE FIELD IN ONE HOUR

The Mete-R-Matic® XL is the ultimate sports turf topdresser. Its large hopper capacity lets you spend more time topdressing and less time transportingcomplete a field in just an hour. Patented Chevron® belt delivers a uniform spread of sand, compost and other materials, regardless of moisture content. The patented ground drive system ensures the same application rate even at varying speeds. And with no hydraulics or engines, speed calibration is not required-just hook up

THE LEADER. SINCE 1961.

Turfco Manufacturing

1655 101st Avenue NE • Minneapolis, MN 55449-4420 U.S.A. Tel (763) 785-1000 • Fax (763) 785-0556 • www.turfco.com

Fill in 134 on reader service form or visit http://oners.hotims.com/14684-134