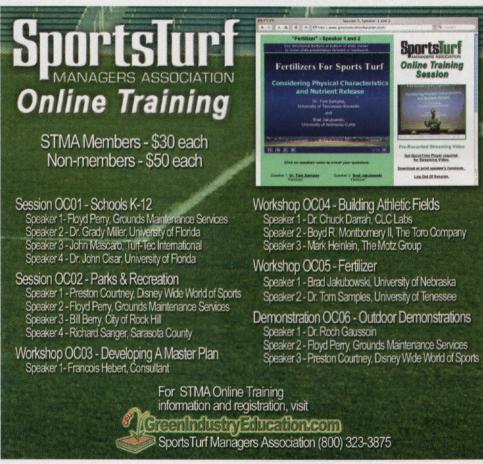

c Field Marker • PO Box 706, Norfolk, NE 68702

# MARKETPLACE & ONLINE EDUCATION

# WHY APEX-10?

#### DEEPER ROOTS | STRONGER TURF | INCREASED BIOMASS



Natures Wonder APEX-10 is an organic Peat Humic Substance made from highly humified North American Peat. APEX-10 organicproperties are over 88.5% volatile and 100% of the humic acid is plant available. These Biostimulating qualities of APEX-10 have been proven in university studies and in the field to deliver the highest results with the lowest application rate.

WITH THESE BEING JUST A FEW OF THE PROVEN RESULTS USING APEX-10. THE REAL QUESTION IS...

## Why Not APEX-10?

1.856.222.4675 www.natureswonder.com

900 BIRCHFIELD DRIVE | MOUNT LAUREL N.J. 08054



Reviewed by OMRI and Registered for Organic Crop Production by USDA Standards.