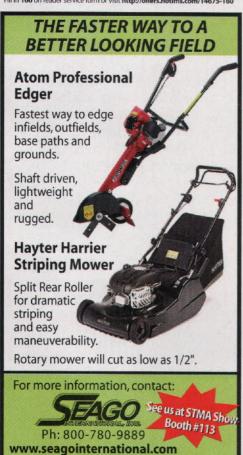

#### Performance, Durability, Quality,

The Shindaiwa T2510 trimmer is designed and built with professionals in mind.

- The T2510 is 24.5 cc, I.I hp (0.8 kW).
- Features our patented C4 Technology® high torque 4-stroke engine
- · Uses 50:1 mix. No dip stick!
- · Quality 2-ring piston & chrome plated cylinder for maximum durability.
- · All position carburetor with primer.
- · Better fuel economy vs. equivalent 2-stroke.
- · 2-year consumer warranty, 1-year commercial warranty.
- · Limited lifetime warranty for solid drive shaft and major ignition components.

To find a dealer nearest you, call 800.521.7733 Or visit www.shindaiwa.com

First to Start. Last to Quit.

11975 SW Herman Road • Tualatin, Oregon 97062

Fill in 168 on reader service form or visit http://oners.hotims.com/14675-168