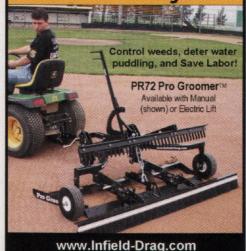

### **Infield Drag**

Restore & Maintain Infields quickly & easily! Keep infields level, groomed and in safe playing condition. Level, Smoothen, Mix and Break Up Infields. Cuts off high spots, mixes material, and fills in low areas. Also breaks up compacted surfaces. Manual or electric lift available. Easily adjusts to different towing machines. No need for 3-pt. hitch or hydraulics.

Your own personal Grounds Crew in One Machine!™

#### www.Infield-Drag.com

Heying Co. 515 6th Ave. Alton, IA 51003 Ph. (712) 756-8847

Fill in 161 on reader service form or visit http://oners.hotims.com/14675-161

Made of lightweight aluminum & FOLDABLE. Self-aligning, 5 yard units.