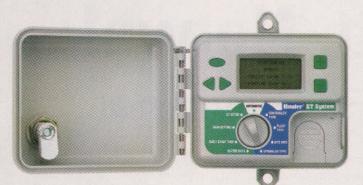

## Reset controller automatically

Designed as a simple add-on to any existing Hunter controller equipped with a SmartPort as well as the all-new ACC controller, Hunter's ET System permits installation of a truly automatic irrigation system that automatically resets to on-site weather conditions. The ET System uses evapotranspiration data collected on site to create an intelligent irrigation program for each watering day. This "smart" watering program is operated through the controller's Program "A", freeing its other programs to run non-irrigation or non-ET adjusted zones.

Hunter Industries/760-744-5240 For information, fill in 085 on reader service form or see http://www.oners.hotims.com/9134-085