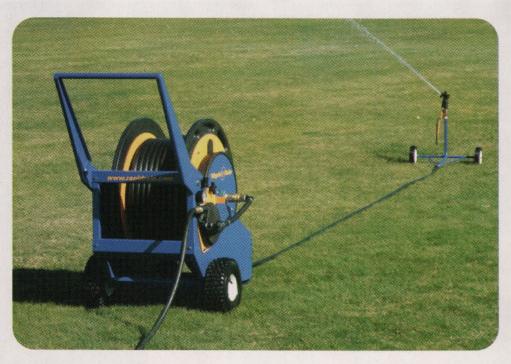

# "Rapid Rain"

The Rapid Rain line of automatic watering systems are convenient and allow easy watering by automatically rewinding the hose and sprinkler, and shutting off when you choose. No need to move sprinklers around to different areas, or maintain a complicated and costly permanent system. The sprinklers require no batteries, no engines, and no electricity, and there is no need for special fittings.

Mobile Irrigation Technologies/ 888-734-7246 For information, fill in 086 on reader service form or see http://www. oners.hotims.com/9134-086