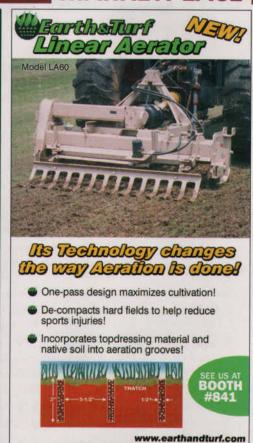

# **AerWay®**

AerWay® saves water, nutrient and chemical costs

AerWay® venting tines can be used all season to keep the soil surface open. Water and nutrient applications are more efficient because they are absorbed immediately into the soil profile.

for more information call 1-800-457-8310

Advanced Aeration Systems

www.aerway.com email: aerway@aerway.com

Circle 167 on card or www.oners.ims.ca/5903-167

Made of lightweight aluminum & FOLDABLE. Self-aligning, 5 yard units.