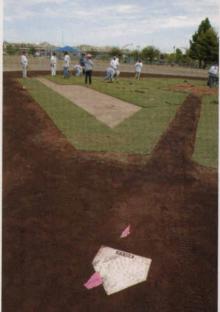

## Youth fields feature top turf

roy Glaus Field in Casa Grande, Shawn Green Field in Peoria, and Luis Gonzalez Field in Tempe are the newest fields in a program sponsored by the Arizona Diamondbacks Foundation "Diamonds Back" Youth Field Building Program. With support from the "Diamonds Back" corporate sponsors, local businesses, and monetary donations from individual players, this program has allowed children from across Arizona to play baseball and softball at quality facilities. The new fields feature lights, fencing, irrigation systems, scoreboards, and new turf.

BOBSod (also known as Bull's-Eve Bermuda). the official turf of the Arizona Diamondbacks and Chase Field, is produced by West Coast Turf. "West Coast Turf has been grassing Bank One Ballpark (now Chase Field) since Day One [of the franchise]. "We are able to provide these Arizona communities with Major League Baseball quality sod. All of us at West Coast Turf are honored we're able to participate," says West Coast Turf spokesperson Danielle Marman.

West Coast Turf donates Bull's-Eye Bermuda turf to the program.

Luis Gonzalez. Diamondbacks' left fielder, at the dedication of his field.

One of 19 youth fields with MLB-quality sod.