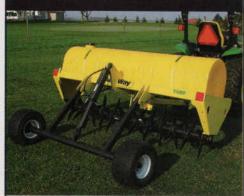

# **AerWay®**

AerWay® saves water, nutrient and chemical costs

AerWay® venting tines can be used all season to keep the soil surface open. Water and nutrient applications are more efficient because they are absorbed immediately into the soil profile.

for more information call 1-800-457-8310

Advanced Aeration Systems

www.aerway.com email: aerway@aerway.com

Circle 167 on card or www.oners.ims.ca/5903-167

Made of lightweight aluminum & FOLDABLE. Self-aligning, 5 yard units.