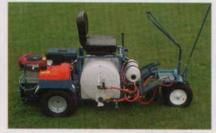

## **Jaydee Drive Liner**

The Jaydee Drive-Liner is a self-propelled riding line-marker featuring a 13.5 h.p. Briggs & Stratton engine, along with a 3.3 gallon remote fuel cell, a 35 gallon paint tank that carries enough marking material for a complete game field, or several practice fields. The 2 gallon flush tank cleans the discharge lines for work-breaks, travel or overnight. Center/side-marking sprayshields are always operator visible. A nearly zero degree turning radius reduces or eliminates back and turning maneuvers.

### **Jaydee Equipment Company**

202 East Joliet Highway New Lenox, IL TOLL FREE: 1-800-443-3268

jaydee@theramp.net • www.jaydeeegco.com Circle 161 on card or www.oners.ims.ca/5903-161

sections with fifty 8-in. UV-resistant ties for securing every 2 feet to fence. With a 5-year manufacturer's