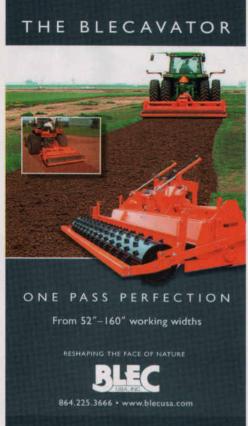

# MARKETPLACE



Circle 158 on card or www.oners.ims.ca/5903-158

## **Jaydee Drive Liner**



The Jaydee Drive-Liner is a self-propelled riding line-marker featuring a 13.5 h.p. Briggs & Stratton engine, along with a 3.3 gallon remote fuel cell, a 35 gallon paint tank that carries enough marking material for a complete game field, or several practice fields. The 2 gallon flush tank cleans the discharge lines for work-breaks, travel or overnight. Center/side-marking sprayshields are always operator visible. A nearly zero degree turning radius reduces or eliminates back and turning maneuvers.

### **Jaydee Equipment Company**

202 East Joliet Highway New Lenox, IL TOLL FREE: 1-800-443-3268

jaydee@theramp.net • www.jaydeeegco.com Circle 161 on card or www.oners.ims.ca/5903-161







sections with fifty 8