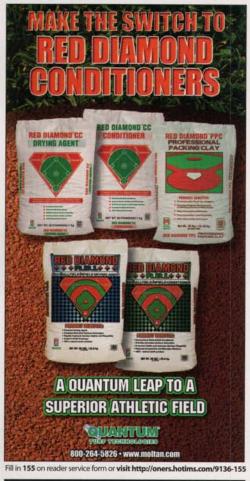

Partac'/Beam Clay' is a supplier to every Major League Baseball Team and over 150 Minor League Teams, more than 700 colleges and thousands of towns and schools from all 50 states and world-wide. Partac®/Beam Clay® makes special mixes for infields, pitcher's mounds, home plate areas, red warning tracks, infield conditioners, drying agents, plus over 200 other infield products, including **regional infield mixes blended for every state and climate** from bulk plants nationwide!

PARTAC® /BEAM CLAY® Kelsey Park, Great Meadows, NJ 07838 800-247-BEAM/908-637-4191 FAX 908-637-8421 WWW.BEAMCLAY.COM

Made of lightweight aluminum & <u>FOLDABLE</u>. Self-aligning, 5 yard units.