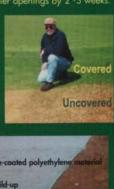

### Supreme-Gree<u>n</u>™ urf Growth Cover

Supreme-Green is a multi-purpose turf growth cover made of a specially designed material to provide early green-up, accelerated germination and winter protection. The Supreme-Green cover encourages root developement and rapid growth while extending your spring and fall seasons.

**Supreme-Green** turf growth cover is specifically engineered to promote earlier openings by 2 - 3 weeks.

- Reduces seed loss Promotes earlier
- root establishment Accelerates Germination
- Reduces frost and ice-damage · Porous to allow water
- and air circulation Mildew and rot resistent