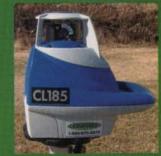

### **CL185 CONE LASER**

Easily adjustable head makes dialing in your desired cone quick and easy.

Excellent for use with a rod mounted receiver or machine control applications. With an adjustable range of flat to -1.85%, this laser is a sports field contractors most valuable tool.

1-800-972-5273 LASERFORCELLC.COM

Fill in 164 on reader service form or visit http://oners.hotims.com/9136-164 Fill in 163 on reader service form or visit http://oners.hotims.com/9136-163 Fill in 161 on reader service form or visit http://oners.hotims.com/9136-164