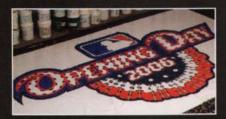

## WORLD CLASS FIELD STENCILS

World Class has the computer technology and graphics experience to create professional logos for your field. We can help you turn your game into an event.