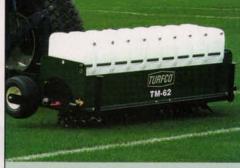

### **AERATION, QUICK AND EASY**

The TM-62 is a high-production, commercialgrade aerator that can tackle a field in 35 minutes or less, makingaerification quick and easy. Its 72 deep-coring tines create ¾-inch holes up to 4 inches deep, alleviating thatch and compaction problems. Ground-driven tine wheels are mounted in pairs to allow turning without tearing the turf. Available in tow-type and 3-point hitch, the TM-62 is an economical investment to improving your field conditions,

Turfco Manufacturing 1655 101st Avenue NE • Minneapolis, MN 55449-4420 U.S.A. Tel (763) 785-1000 • Fax (763) 785-0556 • www.turfco.com