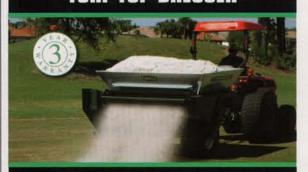

### YOUR ULTIMATE SPORTS TURF TOP DRESSER

### The Mete-R-Matic® XL makes top dressing simple and fast.

The Mete-R-Matic XL is specifically designed for sports turf. Our patented chevron belt allows you to accurately and evenly distribute material, regardless of moisture content. The ground drive

system assures that material will be spread evenly, regardless of vehicle speed. And the XL features a 2.25 cubic yard hopper, so you get the job done fast. For more information, call 1-800-679-8201.

THE LEADER. SINCE 1961.