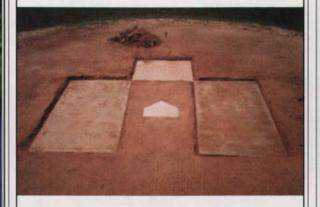

## PERMANENT PITCHER'S MOUNDS & BATTERS BOXES

Save time and money with these patented, poured red polyurethane, permanent outdoor Pitcher's Mound and Batter's Box Pads. Legal in College, High School, Babe Ruth, Pony and Little League Baseball. Great for recreational fields! Bury 2" below surface, eliminating deep holes and 95% of the maintenance in these high wear areas! Safe, long-lasting and provides the feel of properly packed clay. On-Deck Circles and Fungo Pads also available with non-skid granular surface. Some of the over 200 baseball and softball products available from "Your One-Stop Source for America's Baseball Surfaces and Supplies:"