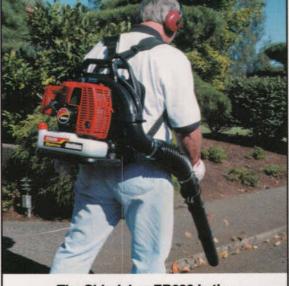

## MARKETPLACE

The Shindaiwa EB630 is the ultimate backpack blower. Reduces clean-up time by 50%.

- Incredible output: 613cfm, 201 mph
  Giant airfilter extends run times
- Ideal for toughest blowing jobs

We offer 4 commercial-grade models from the hand-held EB240S up to our most powerful blower, the EB630. To find a dealer nearest you, call (800) 521-7733, or visit www.shindaiwa.com

Shindalwa Inc. 11975 SW Herman Rd. Tualatin, OR 97062