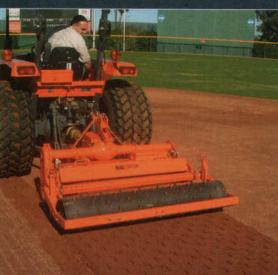

### THE BLECAVATOR

ONE PASS PERFECTION

From 52"-160" working widths Ideal for infield renovations and blending infield mix

RESHAPING THE FACE OF NATURE

Circle 172 on card or www.oners.ims.ca/4570-172