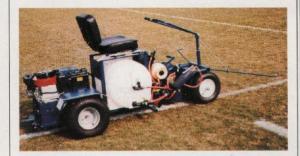

## **Jaydee Drive Liner**

The Jaydee Drive Liner is a self-propelled riding line marker. The 35-gallon paint tank carries enough marking material for a complete game field, or several practice fields. The 2-gallon flush tank cleans the discharge lines for work breaks, travel, or overnight. The center or side-mark spray shields are always operator-visible. A nearly zero turning radius reduces or eliminates back and turn maneuvers.

#### **Jaydee Equipment Company**

202 East Joliet Highway, Box 278 New Lenox, IL 60451-0278 TOLL FREE: 1-800-443-3268 jaydee@theramp.net • www.jaydeeeqco.com

Circle 138 on card or www.OneRS.net/301sp-138