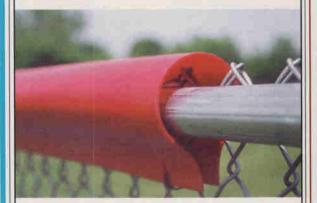

### **CHAIN LINK** FENCE GUARDS

Fence Guard™ protective covers for chain link fencing from Partac Peat Corp. are available in six colors-safety vellow, dark green, red, white, blue, and orange-as well as two grades-premium and standard. These UV-resistant, polyethylene covers protect players from injuries and provide a distinctive look to your fencing.

Fence Guard™ comes in cartons of ten 8-ft, sections with fifty 8-in. UV-resistant ties for securing every 2 feet to fence. With a 5-year manufacturer's limited warranty

For safety and uniform appearance, you should remove crowns from the tops of fence posts so that the entire fence top is covered; ends can be butted or overlapped, and the product is easy to cut.

Bottom Guard™, which serves the same safety and appearance purpose, also reduces erosion and eases weed cutting.

PARTAC®/BEAM CLAY® 800-247-2326