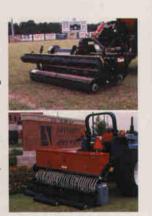

# FIRST PRODUCTS Aera-vator

The only PTO powered aerator on the market. The Aera-Vator uses a patented vibrating action to fracture the hardest clay or the most compacted turf with ease. You can aerate established turf, incorporate soil additives or prepare the ground for laying sod. The Aera-Vator

comes with an optional seed box for over seeding or primary seeding. This unit comes with a swing hitch that allows the operator to turn without tearing established turf.

#### "Seeing is Believing"

Call For A Demonstration Today

www.1stproducts.com

800-363-8780

email SALES@1sTPRODUCTS.COM