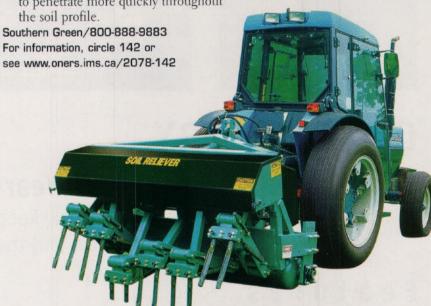

## DEEP TINE AERATING

The Soil Reliever 60 for 30-45 hp tractors is perfect for any deep tine-aerating task, says manufacturer Southern Green. As the unit is pulled across turf its deep-spading action fractures the soil into small, even particles with its chain-driven tines that can go as deep as 16 in. The crankshaft design delivers leverage by placing added weight directly over the tine heads, and the soil-fracturing action creates channels into the grass root structures allowing oxygen, water, and nutrients to penetrate more quickly throughout