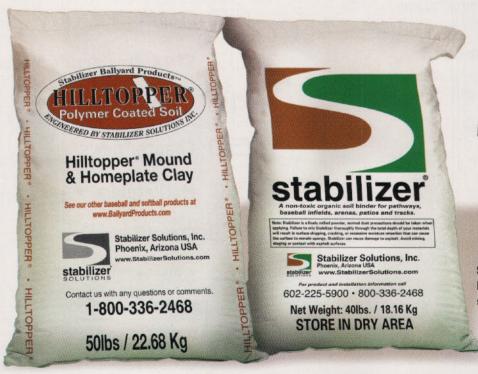

## MOUND CLAY

Hilltopper polymer coated clays provide a premixed, low maintenance surface for mound and home plate areas. Product is ready to go right out of the bag, no need to add water and it remains re-workable throughout the season.

Stabilizer Natural Soil Binder is a soil amendment that binds to produce a firm, resilient and less muddy or dusty playing surface.

Stabilizer Solutions/800-336-2468 For information, circle 157 or see www.oners.ims.ca/2078-157