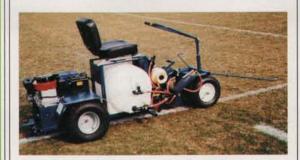

### **Jaydee Drive Liner**

The Jaydee Drive Liner is a self-propelled riding line marker. The 35-gallon paint tank carries enough marking material for a complete game field, or several practice fields. The 2-gallon flush tank cleans the discharge lines for work breaks, travel, or overnight. The center or side-mark spray shields are always operator-visible. A nearly zero turning radius reduces or eliminates back and turn maneuvers.