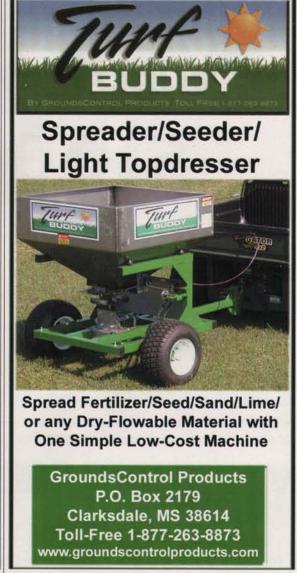

## topdresser designed for sports turf managers!

### MultiSpread...

- · Larger capacity! 22 cubic ft hopper
- More Versatility! Choose a brush or a beater spreading system (spread pattern 36"-72")
- . Simple Design! For low maintenance
- Affordable! One-person operation with easy, No-Tools spread adjustment

TOLL FREE 1 · 888 · 693 · 2638

Circle 132 on Inquiry Card