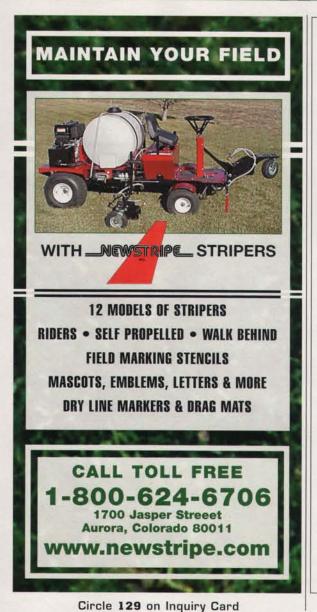

### **Jaydee Drive Liner**

The Jaydee Drive Liner is a self-propelled riding line marker. The 35-gallon paint tank carries enough marking material for a complete game field, or several practice fields. The 2-gallon flush tank cleans the discharge lines for work breaks, travel, or overnight. The center or side-mark spray shields are always operator-visible. A nearly zero turning radius reduces or eliminates back and turn maneuvers.

### **Jaydee Equipment Company**

202 East Joliet Highway, Box 278
New Lenox, IL 60451-0278
TOLL FREE: 1-800-443-3268
jaydee@theramp.net • www.jaydeeeqco.com

Circle 133 on Inquiry Card