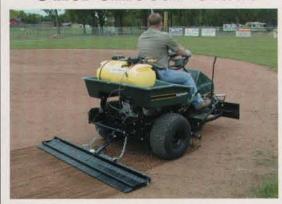

### Broyhill Attachments Offer Smooth Grade

The Broyhill Ball Field Finisher<sup>TM</sup> features a flip-up scarifier and 45-degree back slope level bar for easy grading, surface break-up, or landscaping. The 12" x 2" rubber flails with diamond grooves ensures quality pattern definition for all types of soil. Optional electric lift.

The Broyhill Stadium Blade™ has an adjustable angle setting for 45-degree left or right and full 360-degree swivel. The 60" wide unit is available with 3-point mount or electric lift.

Both attachments are compatible with most utility vehicles. Pictured is Broyhill's Highlander PRO, and Ball Field Finisher. For more information on Broyhill's complete line of turf care equipment, call 800.228.1003 ext. 34, email: Broyhilsal@aol.com, or visit www.broyhill.com.