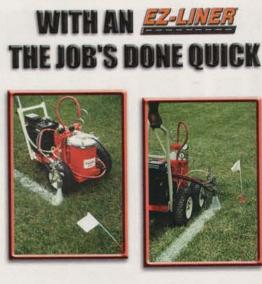

Productive, reliable and cost-effective, EZ-Liner® walk-behinds finish off any sports field with professional looking markings, with less hassle and down time. Playing fields or parking lots... any job is easy with an EZ-Liner®.