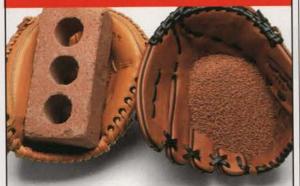

## MARKETPLACE

**CHAIN LINK** 

Finally! An infield conditioner that gives you brick red color without the brick.

With **TURFACE Pro League Red** you get the rich red color you want plus the infield conditioner you need. **TURFACE Pro League** is the only patented infield conditioner that provides superior rainout protection and delivers the ultimate playing surface.

Color and Performance. Pro League<sup>®</sup> Red.

Circle 120 on card or www.OneRS.net/207sp-120