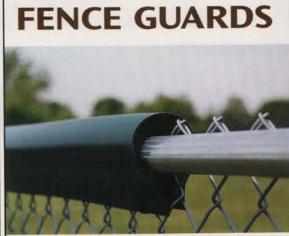

P.O. Box 290, Havana, IL 62644 Ph: 309-543-4425. Fax: 309-543-4945. Web Site: www.kifco.com

Fence Guard™ protective covers for chain link fencing from Partac Peat Corp. are available in six colors—safety yellow, dark green, red, white, blue, and orange—as well as two grades—premium and standard. These UV-resistant, polyethylene covers protect players from injuries and provide a distinctive look to your fencing.

Fence Guard<sup>™</sup> comes in cartons of ten 8-ft. sections with fifty 8-in. UV-resistant ties for securing every 2 feet to fence. With a 5-year manufacturer's limited warranty.

For safety and uniform appearance, you should remove crowns from the tops of fence posts so that the entire fence top is covered; ends can be butted or overlapped, and the product is easy to cut.

Bottom Guard<sup>™</sup>, which serves the same safety and appearance purpose, also reduces erosion and eases weed cutting.

> PARTAC<sup>®</sup>/BEAM CLAY<sup>®</sup> 800-247-2326

Circle 121 on card or www.OneRS.net/207sp-121