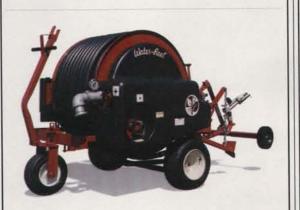

#### Water-Reels® for Sports Turf Irrigation

Kifco has introduced a line of Turbine Drive Water-Reels® to complement the popular line of Bellows Drive machines. These self-traveling sprinklers are ideal portable irrigation systems for all types of turf grass. Machines are available for both large and small areas. Water-Reels® are compact, easy to use, operate unattended and shut down automatically. Kifco has specialized in traveling irrigators for more than 35 years.

P.O. Box 290, Havana, IL 62644 Ph: 309-543-4425. Fax: 309-543-4945. Web Site: www.kifco.com

Fence Guard™ protective covers for chain link fencing from Partac Peat Corp. are available in six colors—safety yellow, dark green, red, white, blue, and orange—as well as two grades—premium and standard. These UV-resistant, polyethylene covers protect players from injuries and provide a distinctive look to your fencing.