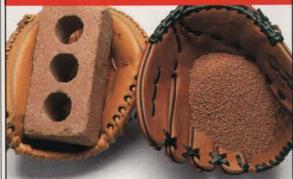

# Finally! An infield conditioner that gives you brick red color without the brick.

With TURFACE Pro League Red you get the rich red color you want plus the infield conditioner you need. TURFACE Pro League is the only patented infield conditioner that provides superior rainout protection and delivers the ultimate playing surface.

Call us at 1-800-207-6457 or visit our website at www.turface.com

Color and Performance. Pro League® Red.

Circle 123 on Inquiry Card