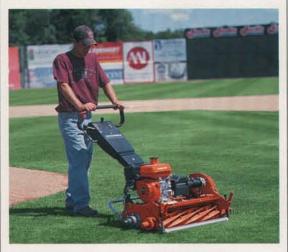

### All-Star Team of Turf Care Equipment

The leaders in Sports Turf Maintenance Equipment have assembled an all-star team of equipment for your sport turf care needs. Choose Bob-Cat®, Bunton®, Cushman®, Jacobsen® and Ryan® for mowers, aerators, infield rakes, utility vehicles, seeders and sprayers. Off the field they are easy to maintain. Rugged design and construction keeps them running for years.

Call **1-888-922-TURF** today or visit us at <u>www.textronturf.com</u> for more information or demonstration.

TEXTRON

BOB-CAT BUNTON CUSHMAN JACOBSEN RYAN

Circle 126 on Inquiry Card