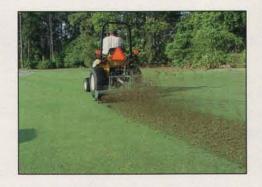

## **THATCH - MASTER**

48" & 60" FINE TURF VERTI-CUT

1. Commercial quality fine turf verti-cut

2. PTO powered - 20 to 30 H.P.

3. Thin (.060) blades do NOT leave grooves

4. Extremely low maintenance

5. Fast

### Turf Specialties, Inc.

320 Third Street, S.W. Winter Haven, FL 33880 Telephone: (863) 289-3330

Circle 125 on Inquiry Card