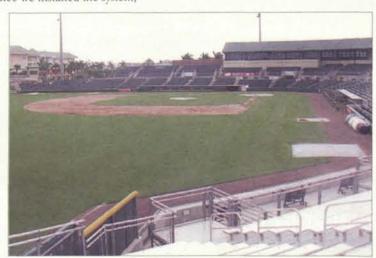

## SIPHON DRAINAGE SYSTEM

The Turf Drain Siphon System collects water deeper in the profile than other conventional drainage systems. Andrew Mack of Pembroke Pines, FL, says "before, our fields were unplayable after an afternoon rain storm. Since we installed the system,

our fields are ready shortly after the rain stops." Paul Reilly of Lake Castle School in Madisonville, LA, says, "Our system has been tested to the max this year. Two hurricanes and over 40 inches of rain since July, and we only missed 2 days mowing." Turf Drainage Co. of America/800-999-2794 For information, circle 157