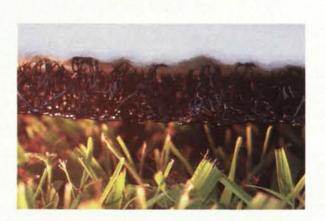

## ATHLETIC FIELD SIDELINE MAT

Strong and durable Enkamat teamed with a tough polyester fabric can provide maximum protection for your natural turf athletic field. EnkamatPlus is a unique product made of a 3/4-in. nylon matting that has been heat bonded to a polyester fabric. The 95 percent open, three-dimensional matting provides an airspace and a structure that flexes as athletes and coaches continually walk over the sideline area. The polyester provides a smooth walkable surface that allows rainfall to penetrate through to the turf below.