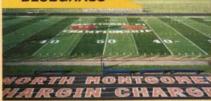

## BLUEGRASS

3 oz. rate (alternate 5 vard sections treated). Photograph after 72 hours. MONTGOMERY H.S., Crawfordsville, IN