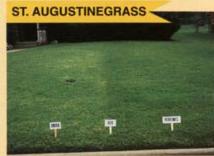

#### TALL FESCUE

8 oz. rate after 24 hours AMERICAN FIRE SPRINKLER, Mission, KS

<sup>\*</sup>All rates are per 1,000 sq. ft. of turf. Hours indicate time elapsed between treatment and photo. Green-up is usually complete within 24 to 48 hours. 793/295