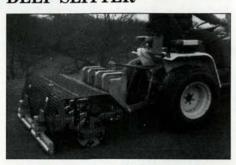

AQUA MASTER FOUNTAINS AND AERATORS Circle 123 on Postage Free Card DEEP SLITTER

The 4-foot Multislit has five slitting blades fitted to each of eight large diameter plates. The tine plates have a wide rim to reduce marking when working at full penetration. Six- or 8-inch sharpened slitting blades are available for use on fine turf areas such as golf greens, and 6-inch heavy-duty slitting tines are available for outfield turf.

The Multislit is fitted with intergrated pressure rollers with floating heads to follow ground contours, and additional weights may be added. A 6-foot model is also available.

SISIS INC. Circle 124 on Postage Free Card